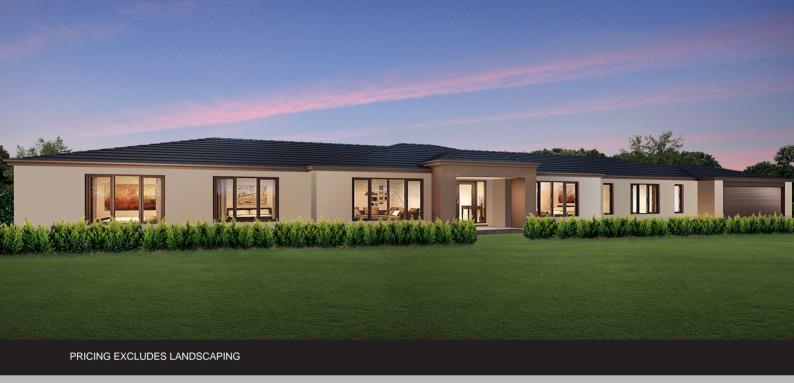

## **DAVENPORT 30**GEORGIAN FACADE

## **OUR PACKAGE INCLUDES:**

The DAVENPORT 30 with Georgian facade built to our industry leading base specifications † & Land^ at Scone PLUS:

- 90mm Steel Frame with Colourbond
- ✓ Carpet and Timber-look Laminate throughout the home #
- ✓ Fully Rendered Home with Hebel
- ✓ CaesarStone benchtops to kitchen
- Remote Controlled Sectional overhead Garage Door
- √ Laundry Fitout
- ✓ LED Downlight Pack (10)
- √ Freestanding Bath
- ✓ Aluminium Stacker Door
- ✓ And much more......

To find out more call **1300 METRICON** or visit **metricon.com.au** 

Traditional facade floorplan shown with standard specification. Floorplan may not reflect developer guidelines

\*Photograph depicts items not supplied by Metricon, namely landscaping. \*Price is based on Metricon's Metro specification, details available from a Metricon New Home Consultant. #Price includes Carpet and Timber Look laminate flooring available from the Metricon range (to standard design layout only), Site works allowance which is based on average site cost at this estate and cost may vary depending upon final soil and site survey. Price excludes stamp duty on land, legal fees, conveyancing costs, titles and property reports. For detailed pricing and inclusions talk to a Metricon New Home Consultant. A This home and land package is based on the average land price in this estate of \$180,000.00. Any individual lot is subject to availability and pricing by the developer, Moobi Road Estate. House and Land package is subject to developer's approval. Land supplied by Moobi Road Estate. Metricon reserves the right to alter the images or descriptions without notice. Package Created Date: 18/09/2013 Price Region: Muswellbrook