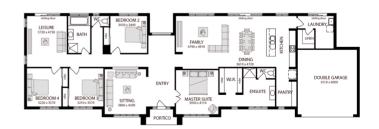

## **DAVENPORT 30**GEORGIAN FACADE

## **OUR PACKAGE INCLUDES:**

The DAVENPORT 30 with Georgian facade built to our industry leading base specifications † & Land^ at Scone PLUS:

- 90mm Steel Frame with Colourbond
- ✓ Carpet and Timber-look Laminate throughout the home #
- ✓ Fully Rendered Home with Hebel
- ✓ CaesarStone benchtops to kitchen
- Remote Controlled Sectional overhead Garage Door
- √ Laundry Fitout
- ✓ LED Downlight Pack (10)
- √ Freestanding Bath
- ✓ Aluminium Stacker Door
- ✓ And much more......

To find out more call **1300 METRICON** or visit **metricon.com.au** 

Traditional facade floorplan shown with standard specification. Floorplan may not reflect developer guidelines

\*Photograph depicts items not supplied by Metricon, namely landscaping. \*Price is based on Metricon's Metro specification, details available from a Metricon New Home Consultant. #Price includes Carpet and Timber Look laminate flooring available from the Metricon range (to standard design layout only), Site works allowance which is based on average site cost at this estate and cost may vary depending upon final soil and site survey. Price excludes stamp duty on land, legal fees, conveyancing costs, titles and property reports. For detailed pricing and inclusions talk to a Metricon New Home Consultant. A This home and land package is based on the average land price in this estate of \$180,000.00. Any individual lot is subject to availability and pricing by the developer, Moobi Road Estate. House and Land package is subject to developer's approval. Land supplied by Moobi Road Estate. Metricon reserves the right to alter the images or descriptions without notice. Package Created Date: 18/09/2013 Price Region: Muswellbrook